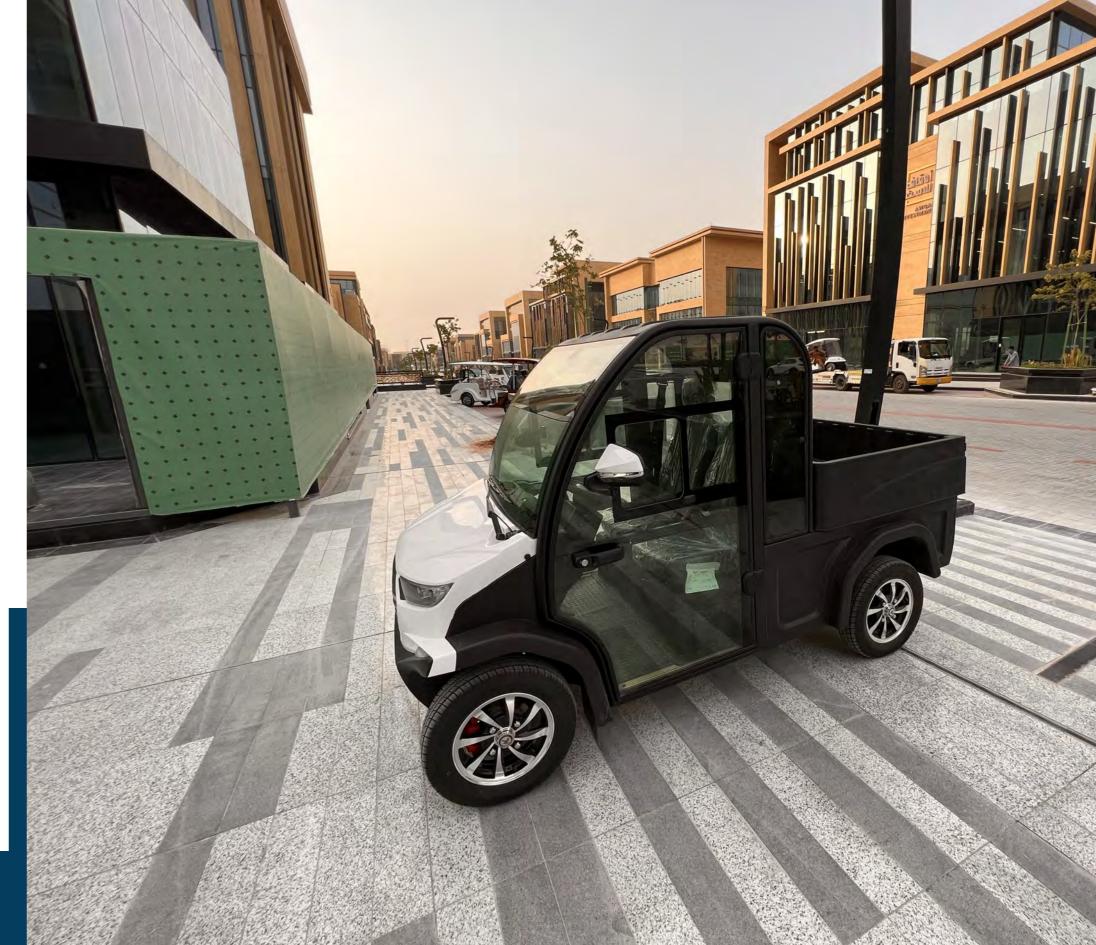

# FEATURES

**Pedals** 

Integrating acceleration, brake and parking together. Braking distance is adjustable.

**LAMINATED WINDSHIELD** 

UNIQUELY RESISTANT TO THE ELEMENTS AND WILL NOT RUST OR CORRODE OVER

**LED HEADLIGHTS** 

HIGH BEAM-LOW BEAM-DAYTIME RUNNING LIGHT-TURN SIGNALS

WHEEL

14" ALLOY WHEEL RIMS WITH COLOR MATCHING

INJECTION MOULDED CANOPY

UNIQUELY RESISTANT TO THE ELEMENTS AND WILL NOT RUST OR CORRODE OVER TIME

AUTOMOTIVE STYLE DASH WITH ROOM FOR MORE ACCESSORIES

**STEERING WHEEL** 

AUTOMOTIVE, MULTIFUNCTIONAL STEERING

**USB PORT** 

USB CHARGERS KEEP YOU CHARGED

**DIGITAL SPEEDOMETER** 

WITH EXCELLENT LED WARNING LIGHTS. GAUGES BATTERY POWER, AND SAVES RIDE TIME AND LENGTH

**REAR FLIP SEAT** 

THE REAR SEAT ALSO FLIPS OUT TO REVEAL A RUGGED BED TEXTURE AND SPACE FOR MOVING YOUR FAVORITE GEAR

UNIQUE STYLE, COMFORT GRIP, AND ENOUGH LEG ROOM TO ENJOY YOUR RIDE AND DRIVING EXPERIENCE

# FOUR-WHEEL STRUCTURE

**Shock absorber** 

Adopting automobile steering system design,independent suspension system

**SMOOTH RIDE** 

Our new tires are smooth and quiet With a sleeker tread

**Suspension system** 

STORAGE COMPARTMENT

dual-sized storage compartment, room for more items like keys and mobile devices.

**ACCELERATOR / BRAKE PEDAL** 

The accelerator is on the right. Thebrake is on the left.

**REAR FLIP SEAT** 