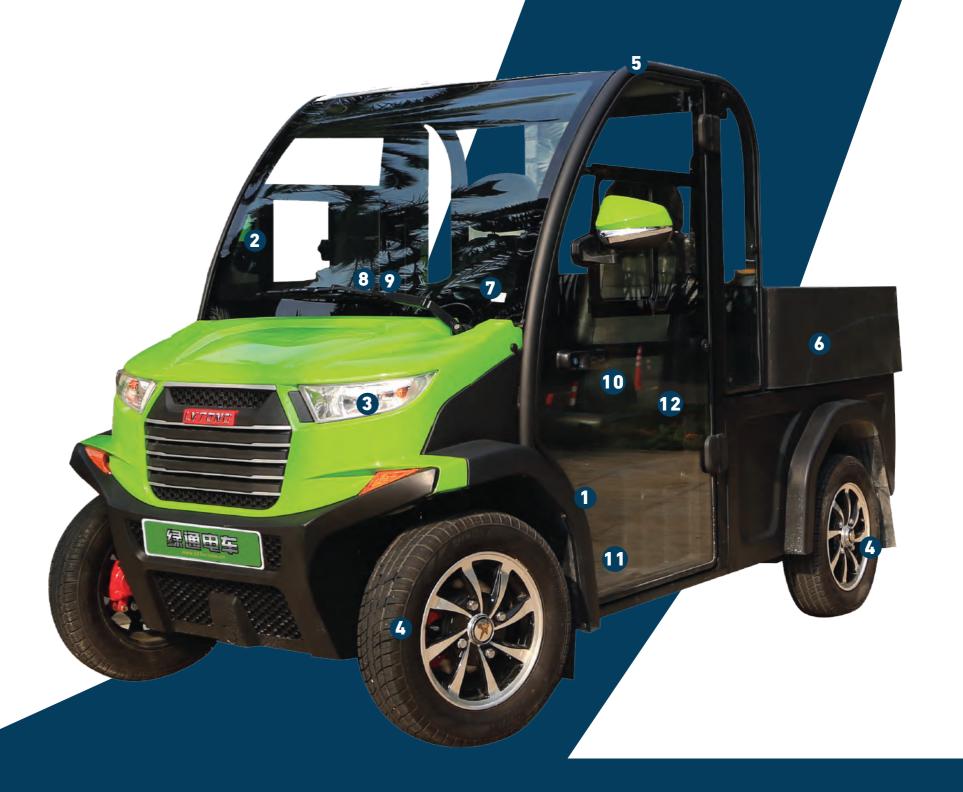

# FEATURES

**Pedals** 

Integrating acceleration, brake and parking together. Braking distance is adjustable.

**LAMINATED WINDSHIELD** 

UNIQUELY RESISTANT TO THE ELEMENTS AND WILL NOT RUST OR CORRODE OVER

**LED HEADLIGHTS** 

HIGH BEAM-LOW BEAM-DAYTIME RUNNING LIGHT-TURN SIGNALS

WHEEL

14" ALLOY WHEEL RIMS WITH COLOR MATCHING

INJECTION MOULDED CANOPY

UNIQUELY RESISTANT TO THE ELEMENTS AND WILL NOT RUST OR CORRODE OVER TIME

AUTOMOTIVE STYLE DASH WITH ROOM FOR MORE ACCESSORIES

**STEERING WHEEL** 

AUTOMOTIVE, MULTIFUNCTIONAL STEERING

**USB PORT** 

USB CHARGERS KEEP YOU CHARGED

**DIGITAL SPEEDOMETER** 

WITH EXCELLENT LED WARNING LIGHTS. GAUGES BATTERY POWER, AND SAVES RIDE TIME AND LENGTH

**REAR FLIP SEAT** 

THE REAR SEAT ALSO FLIPS OUT TO REVEAL A RUGGED BED TEXTURE AND SPACE FOR MOVING YOUR FAVORITE GEAR

UNIQUE STYLE, COMFORT GRIP, AND ENOUGH LEG ROOM TO ENJOY YOUR RIDE AND DRIVING EXPERIENCE

WIDEST, MOST ERGONOMIC CONTOURED SEAT

# FOUR-WHEEL STRUCTURE

**Shock absorber** 

Adopting automobile steering system design,independent suspension system

**SMOOTH RIDE** 

Our new tires are smooth and quiet With a sleeker tread

**Suspension system** 

Independent shock absorber Make people more comfortable

Chassis

High tensile steel welding structure, and anti-rust performance

### **DETAILS**

**Dual USB Port** 

With a dual USB port on your carts, you can provide golfers that added touch of keeping their phones charged

**Explicitly Digital SpeedoMeter** 

With Excellent LED warning lights, Gauges battery power, and Saves ride time and length.

STORAGE COMPARTMENT

dual-sized storage compartment, room for more items like keys and mobile devices.

**ACCELERATOR / BRAKE PEDAL** 

The accelerator is on the right. Thebrake is on the left.

**REAR FLIP SEAT** 

The 7-character HD LCD display provides episodic while behind the wheel keeping all your favorite apps within easy reach and is responsive.

**CANOPY** 

Provides protection against the sun and rain. Its color is consistent with the vehicle body.