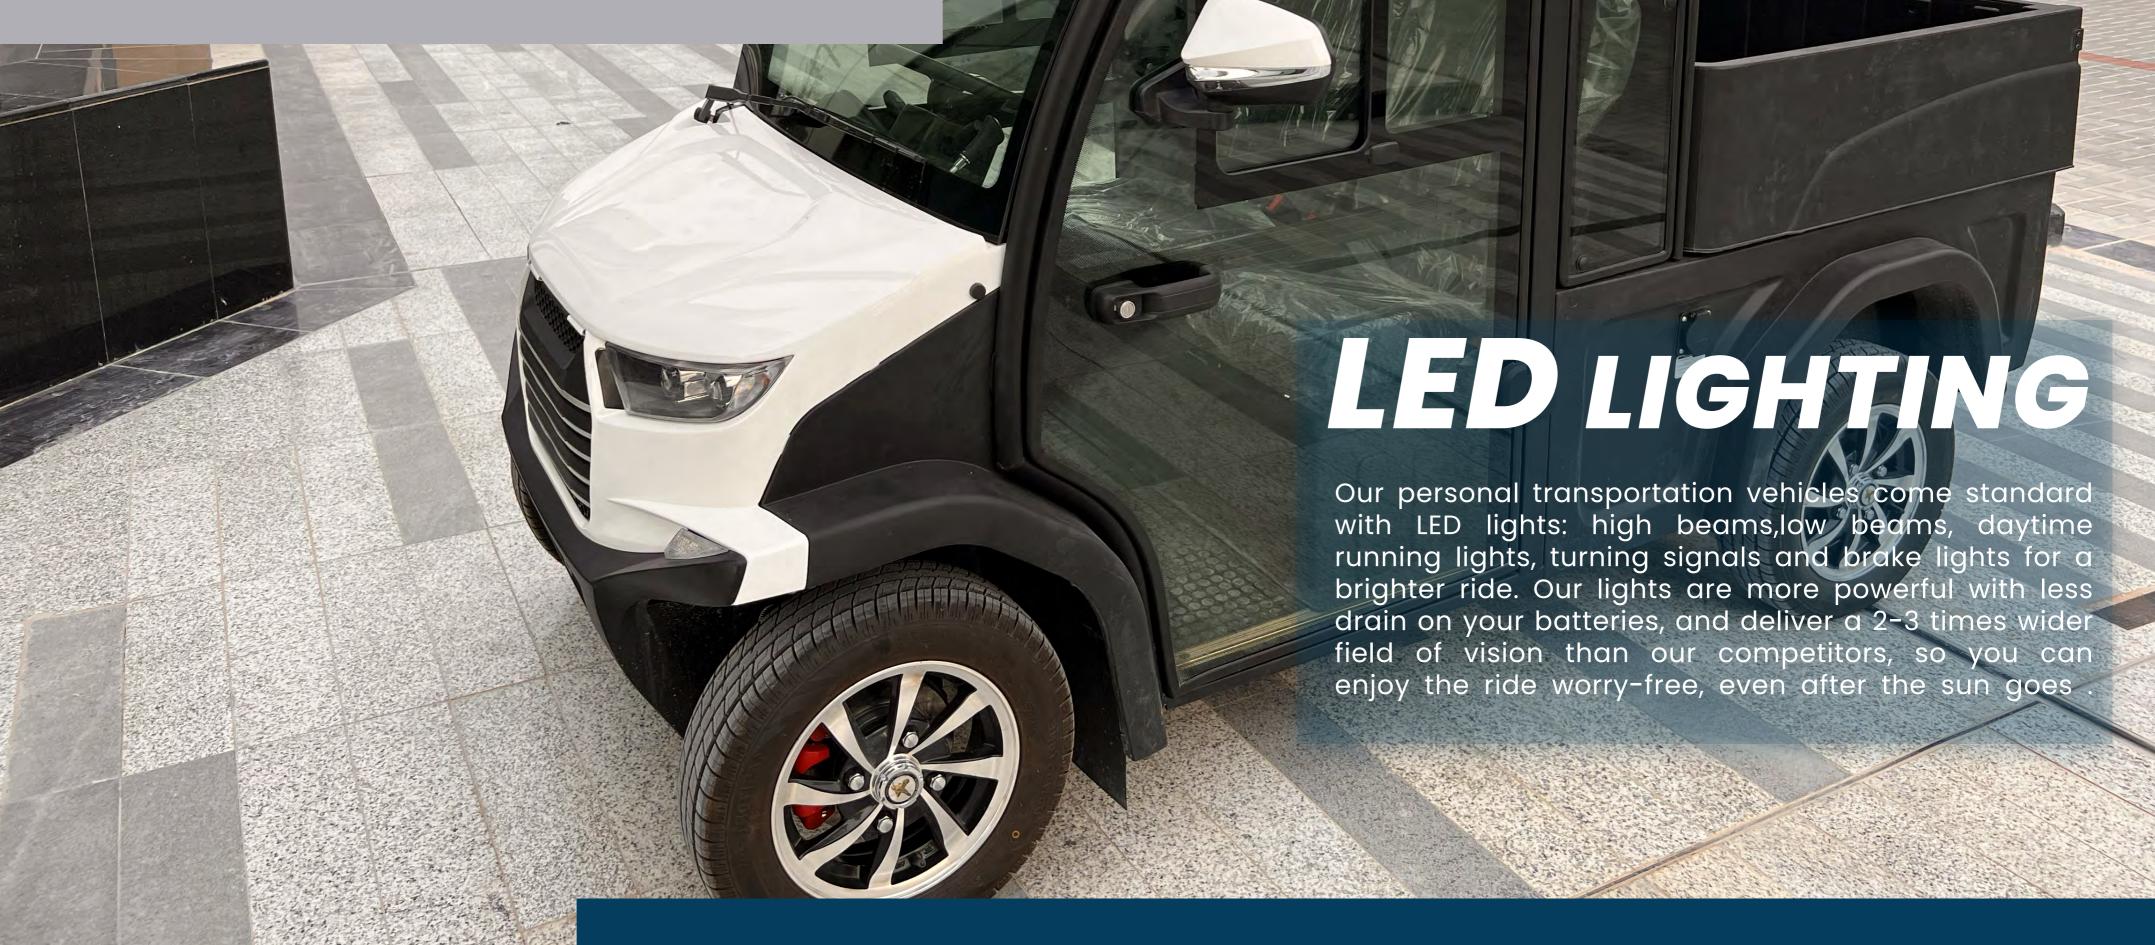

# FEATURES

**Pedals** 

Integrating acceleration, brake and parking together. Braking distance is adjustable.

**LAMINATED WINDSHIELD** 

UNIQUELY RESISTANT TO THE ELEMENTS AND WILL NOT RUST OR CORRODE OVER

**LED HEADLIGHTS** 

HIGH BEAM-LOW BEAM-DAYTIME RUNNING LIGHT-TURN SIGNALS

WHEEL

14" ALLOY WHEEL RIMS WITH COLOR MATCHING

INJECTION MOULDED CANOPY

UNIQUELY RESISTANT TO THE ELEMENTS AND WILL NOT RUST OR CORRODE OVER TIME

AUTOMOTIVE STYLE DASH WITH ROOM FOR MORE ACCESSORIES