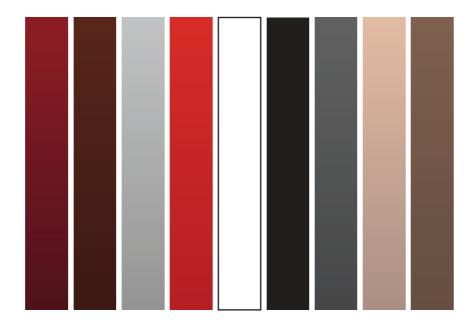

he 7-character HD LCD display provides episodic while behind the wheel keeping all your favorite apps within easy reach and is responsive.



**CANOPY** 

Provides protection against the sun and rain. Its color is consistent with the vehicle body.



#### 1-SEAT SLIDE BAR

Move the seats forward or backward.

#### 3-RETATABLE ARMREST

It can rotate in 90 degree and provide an ergonomic support for your cantilever elbows.

#### 2-BACKREST TILT

Adjust the tilt angle of the backrest.

#### **4-SAFETY BELT**

with three-point safety belts in the front seats and two-point safety belts in the rear seats.

### **CUSTOMIZE**



Police Lamp



**Music Player** 



Solar Panels



**Battery Tray** 



6-8-12 Volt batteries



**Sunshine Cover** 

# COLOR OPTIONS





#### **LEATHER SEATS COLORS**



## DIMENSIONS

|                                                           |                              |                                               |                                      | Pov                                         | /er                                  |                  |                                      |                 |                      |                             |  |
|-----------------------------------------------------------|------------------------------|-----------------------------------------------|--------------------------------------|---------------------------------------------|--------------------------------------|------------------|--------------------------------------|-----------------|----------------------|-----------------------