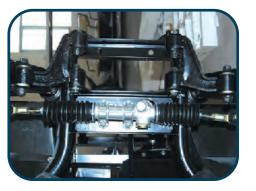

# FOUR-WHEEL STRUCTURE

**Shock absorber** 

Adopting automobile steering system design,independent suspension system

**SMOOTH RIDE** 

Our new tires are smooth and quiet With a sleeker tread

**Suspension system** 

Independent shock absorber Make people more comfortable

Chassis

High tensile steel welding structure, and anti-rust performance

## DIMENSIONS

|                                                           |                              |                                               |                                      | Pov                                         | /er                                  |                  |                                      |                 |                      |                             |  |
|-----------------------------------------------------------|------------------------------|-----------------------------------------------|--------------------------------------|---------------------------------------------|--------------------------------------|------------------|--------------------------------------|-----------------|----------------------|-----------------------------|--|
| Motor                                                     | Batteries                    |                                               | Charger                              |                                             | ditioner                             | Overall Size     |                                      | round Clearan   | ce Tread Di          | istance                     |  |
| 60V/4KW                                                   | 12v*5 Maintenance<br>Battrey | free (Com                                     | (Computer Intelligent<br>Charger)    |                                             | warm800W                             | 2675*1260*1640mm |                                      | 130 mm          |                      | Front 900 / rear<br>1000 mm |  |
| Net Weight                                                | Loading                      | For                                           | Forward speed                        |                                             | ng dist                              | Turning radius   |                                      | Climbing Abilit | y Maximum            | Mileage                     |  |
| 695kg                                                     | 2 People                     |                                               | 35km\h 4                             |                                             | m                                    | 4.5 m            |                                      | 0.15            | 80-90km Pe           | ∍r-Charge                   |  |
|                                                           |                              |                                               | Stee                                 | ering & S                                   | Suspensi                             | on               |                                      |                 |                      |                             |  |
| Steering Self-compensatin steering Pir                    |                              | Front Suspension Independent front suspension |                                      | Rear Suspension Independent rear suspension |                                      |                  | Turning Radius 2.9 Meters            |                 |                      |                             |  |
|                                                           |                              |                                               |                                      | Bra                                         | kes                                  |                  |                                      |                 |                      |                             |  |
| <b>Brakes</b> Self-Adjusting, Four Wheel dics brake + EMB |                              |                                               | Park Brake Foot actuated, 3-position |                                             |                                      |                  | Braking Distance  Less than 6 Meters |                 |                      |                             |  |
|                                                           |                              |                                               |                                      | Body &                                      | Tires                                |                  |                                      |                 |                      |                             |  |
| Body and Finish                                           | Tires                        |                                               | Size of cargo box                    |                                             | Wheelbase                            |                  | Ground Clearance                     |                 | Tread                |                             |  |
| Painted TP0                                               | (205x50 -10                  | ) Tubeless                                    | s 2675*1260*1640mm                   |                                             | 12 31:1                              |                  | 110mm                                |                 | front1085/rear1120mm |                             |  |
| Total Vehicle Weight                                      |                              |                                               | Frame Type                           |                                             | Floor                                |                  |                                      | Loadin          |                      |                             |  |
| 695kg                                                     |                              | Aluminum                                      |                                      |                                             | Resin synthesis anti-slip rubber mat |                  |                                      | 2 Passengers    |                      |                             |  |