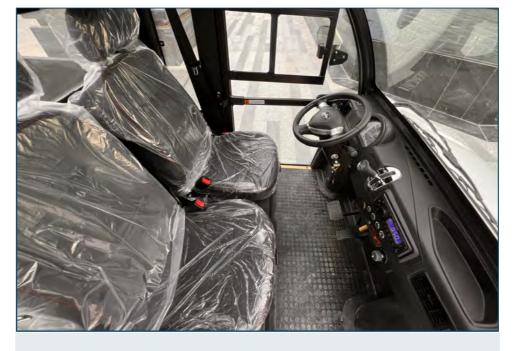

# FEATURES

**Pedals** 

Integrating acceleration, brake and parking together. Braking distance is adjustable.

**LAMINATED WINDSHIELD** 

UNIQUELY RESISTANT TO THE ELEMENTS AND WILL NOT RUST OR CORRODE OVER

**LED HEADLIGHTS** 

**STEERING WHEEL** 

AUTOMOTIVE, MULTIFUNCTIONAL STEERING

**USB PORT** 

USB CHARGERS KEEP YOU CHARGED

**DIGITAL SPEEDOMETER** 

WITH EXCELLENT LED WARNING LIGHTS. GAUGES BATTERY POWER, AND SAVES RIDE TIME AND LENGTH

### **DETAILS**

**Dual USB Port** 

With a dual USB port on your carts, you can provide golfers that added touch of keeping their phones charged

**Explicitly Digital SpeedoMeter** 

With Excellent LED warning lights, Gauges battery power, and Saves ride time and length.

STORAGE COMPARTMENT

dual-sized storage compartment, room for more items like keys and mobile devices.

**ACCELERATOR / BRAKE PEDAL** 

The accelerator is on the right. Thebrake is on the left.

**REAR FLIP SEAT** 

The 7-character HD LCD display provides episodic while behind the wheel keeping all your favorite apps within easy reach and is responsive.

**CANOPY** 

Provides protection against the sun and rain. Its color is consistent with the vehicle body.