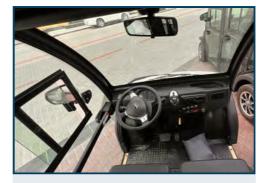

# FEATURES

**Pedals** 

Integrating acceleration, brake and parking together. Braking distance is adjustable.

**LAMINATED WINDSHIELD** 

UNIQUELY RESISTANT TO THE ELEMENTS AND WILL NOT RUST OR CORRODE OVER

**LED HEADLIGHTS** 

HIGH BEAM-LOW BEAM-DAYTIME RUNNING LIGHT-TURN SIGNALS

WHEEL

14" ALLOY WHEEL RIMS WITH COLOR MATCHING

INJECTION MOULDED CANOPY

UNIQUELY RESISTANT TO THE ELEMENTS AND WILL NOT RUST OR CORRODE OVER TIME

AUTOMOTIVE STYLE DASH WITH ROOM FOR MORE ACCESSORIES

**STEERING WHEEL** 

AUTOMOTIVE, MULTIFUNCTIONAL STEERING

**USB PORT** 

USB CHARGERS KEEP YOU CHARGED

**DIGITAL SPEEDOMETER** 

WITH EXCELLENT LED WARNING LIGHTS. GAUGES BATTERY POWER, AND SAVES RIDE TIME AND LENGTH

The 7-character HD LCD display provides episodic while behind the wheel keeping all your favorite apps within easy reach and is responsive.

**CANOPY** 

Provides protection against the sun and rain. Its color is consistent with the vehicle body.