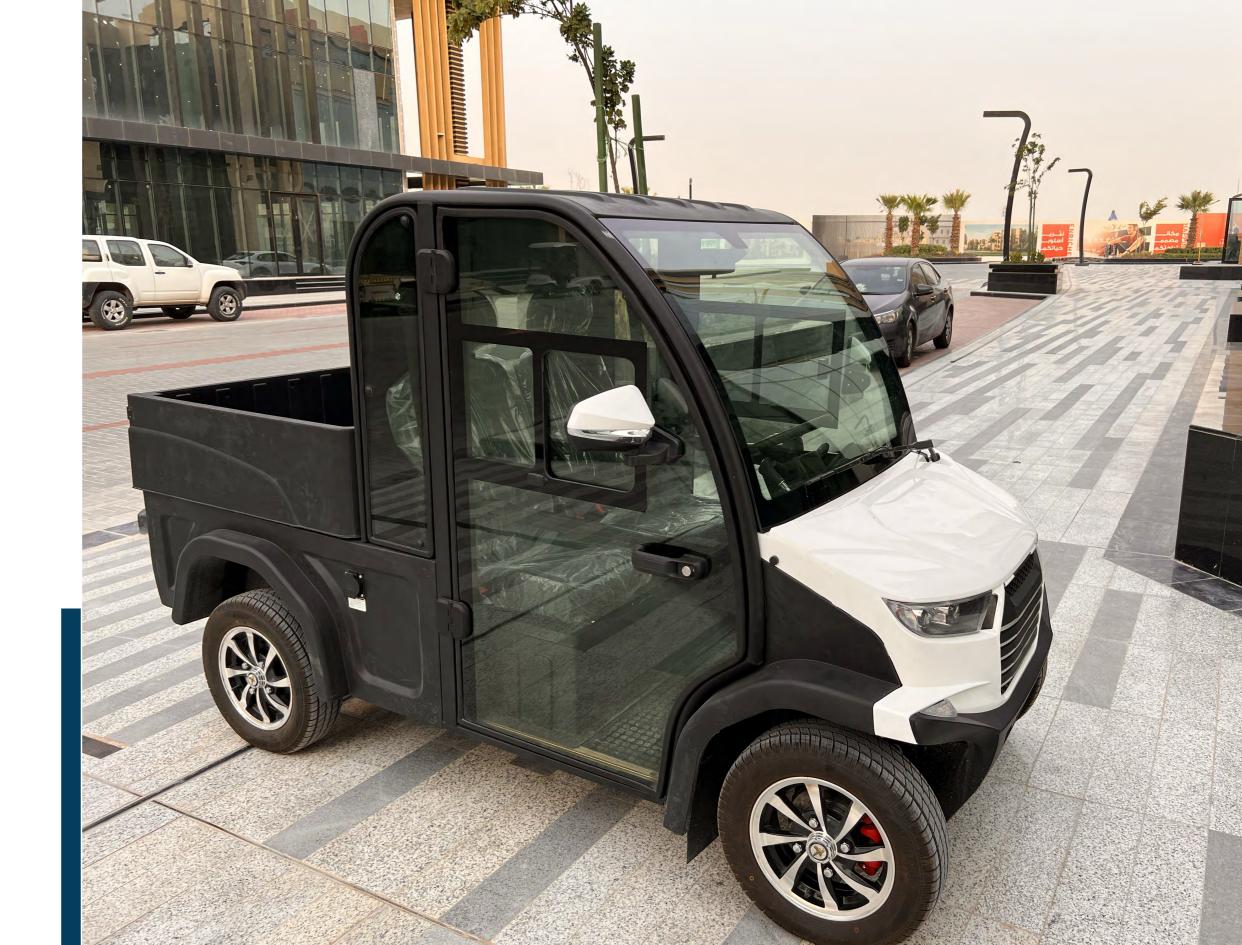

# FEATURES

**Pedals** 

Integrating acceleration, brake and parking together. Braking distance is adjustable.

**LAMINATED WINDSHIELD** 

UNIQUELY RESISTANT TO THE ELEMENTS AND WILL NOT RUST OR CORRODE OVER

**LED HEADLIGHTS** 

HIGH BEAM-LOW BEAM-DAYTIME RUNNING LIGHT-TURN SIGNALS

WHEEL

14" ALLOY WHEEL RIMS WITH COLOR MATCHING

INJECTION MOULDED CANOPY

UNIQUELY RESISTANT TO THE ELEMENTS AND WILL NOT RUST OR CORRODE OVER TIME

AUTOMOTIVE STYLE DASH WITH ROOM FOR MORE ACCESSORIES

**STEERING WHEEL** 

AUTOMOTIVE, MULTIFUNCTIONAL STEERING

**USB PORT** 

USB CHARGERS KEEP YOU CHARGED

**DIGITAL SPEEDOMETER** 

WITH EXCELLENT LED WARNING LIGHTS. GAUGES BATTERY POWER, AND SAVES RIDE TIME AND LENGTH

**REAR FLIP SEAT** 

THE REAR SEAT ALSO FLIPS OUT TO REVEAL A RUGGED BED TEXTURE AND SPACE FOR MOVING YOUR FAVORITE GEAR

UNIQUE STYLE, COMFORT GRIP, AND ENOUGH LEG ROOM TO ENJOY YOUR RIDE AND DRIVING EXPERIENCE

WIDEST, MOST ERGONOMIC CONTOURED SEAT

# FOUR-WHEEL STRUCTURE

**Shock absorber** 

Adopting automobile steering system design,independent suspension system

**SMOOTH RIDE** 

Our new tires are smooth and quiet With a sleeker tread

**Suspension system** 

Independent shock absorber Make people more comfortable

Chassis

High tensile steel welding structure, and anti-rust performance

### **DETAILS**

**Dual USB Port** 

With a dual USB port on your carts, you can provide golfers that added touch of keeping their phones charged

**Explicitly Digital SpeedoMeter** 

With Excellent LED warning lights, Gauges battery power, and Saves ride time and length.

STORAGE COMPARTMENT

dual-sized storage compartment, room for more items like keys and mobile devices.

**ACCELERATOR / BRAKE PEDAL** 

The accelerator is on the right. Thebrake is on the left.

**REAR FLIP SEAT** 

The 7-character HD LCD display provides episodic while behind the wheel keeping all your favorite apps within easy reach and is responsive.

**CANOPY** 

Provides protection against the sun and rain. Its color is consistent with the vehicle body.