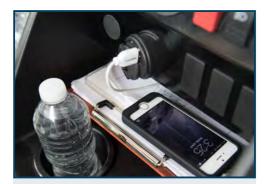

### **DETAILS**

**Dual USB Port** 

With a dual USB port on your carts, you can provide golfers that added touch of keeping their phones charged

**Explicitly Digital SpeedoMeter** 

With Excellent LED warning lights, Gauges battery power, and Saves ride time and length.

STORAGE COMPARTMENT

dual-sized storage compartment, room for more items like keys and mobile devices.

**ACCELERATOR / BRAKE PEDAL** 

The accelerator is on the right. Thebrake is on the left.

**REAR FLIP SEAT** 