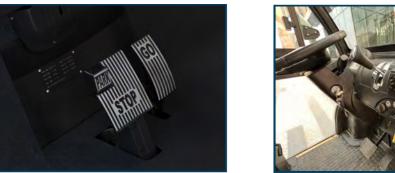

# FEATURES

**Pedals** 

Integrating acceleration, brake and parking together. Braking distance is adjustable.

**LAMINATED WINDSHIELD** 

UNIQUELY RESISTANT TO THE ELEMENTS AND WILL NOT RUST OR CORRODE OVER

**LED HEADLIGHTS** 

STORAGE COMPARTMENT

dual-sized storage compartment, room for more items like keys and mobile devices.

**ACCELERATOR / BRAKE PEDAL** 

The accelerator is on the right. Thebrake is on the left.

**REAR FLIP SEAT** 