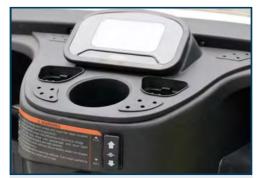

**STEERING WHEEL** 

AUTOMOTIVE, MULTIFUNCTIONAL STEERING

**USB PORT** 

USB CHARGERS KEEP YOU CHARGED

**DIGITAL SPEEDOMETER** 

WITH EXCELLENT LED WARNING LIGHTS. GAUGES BATTERY POWER, AND SAVES RIDE TIME AND LENGTH

### **DETAILS**

**Dual USB Port** 

With a dual USB port on your carts, you can provide golfers that added touch of keeping their phones charged

**Explicitly Digital SpeedoMeter** 

With Excellent LED warning lights, Gauges battery power, and Saves ride time and length.

STORAGE COMPARTMENT

dual-sized storage compartment, room for more items like keys and mobile devices.

**ACCELERATOR / BRAKE PEDAL** 

The accelerator is on the right. Thebrake is on the left.

**REAR FLIP SEAT** 