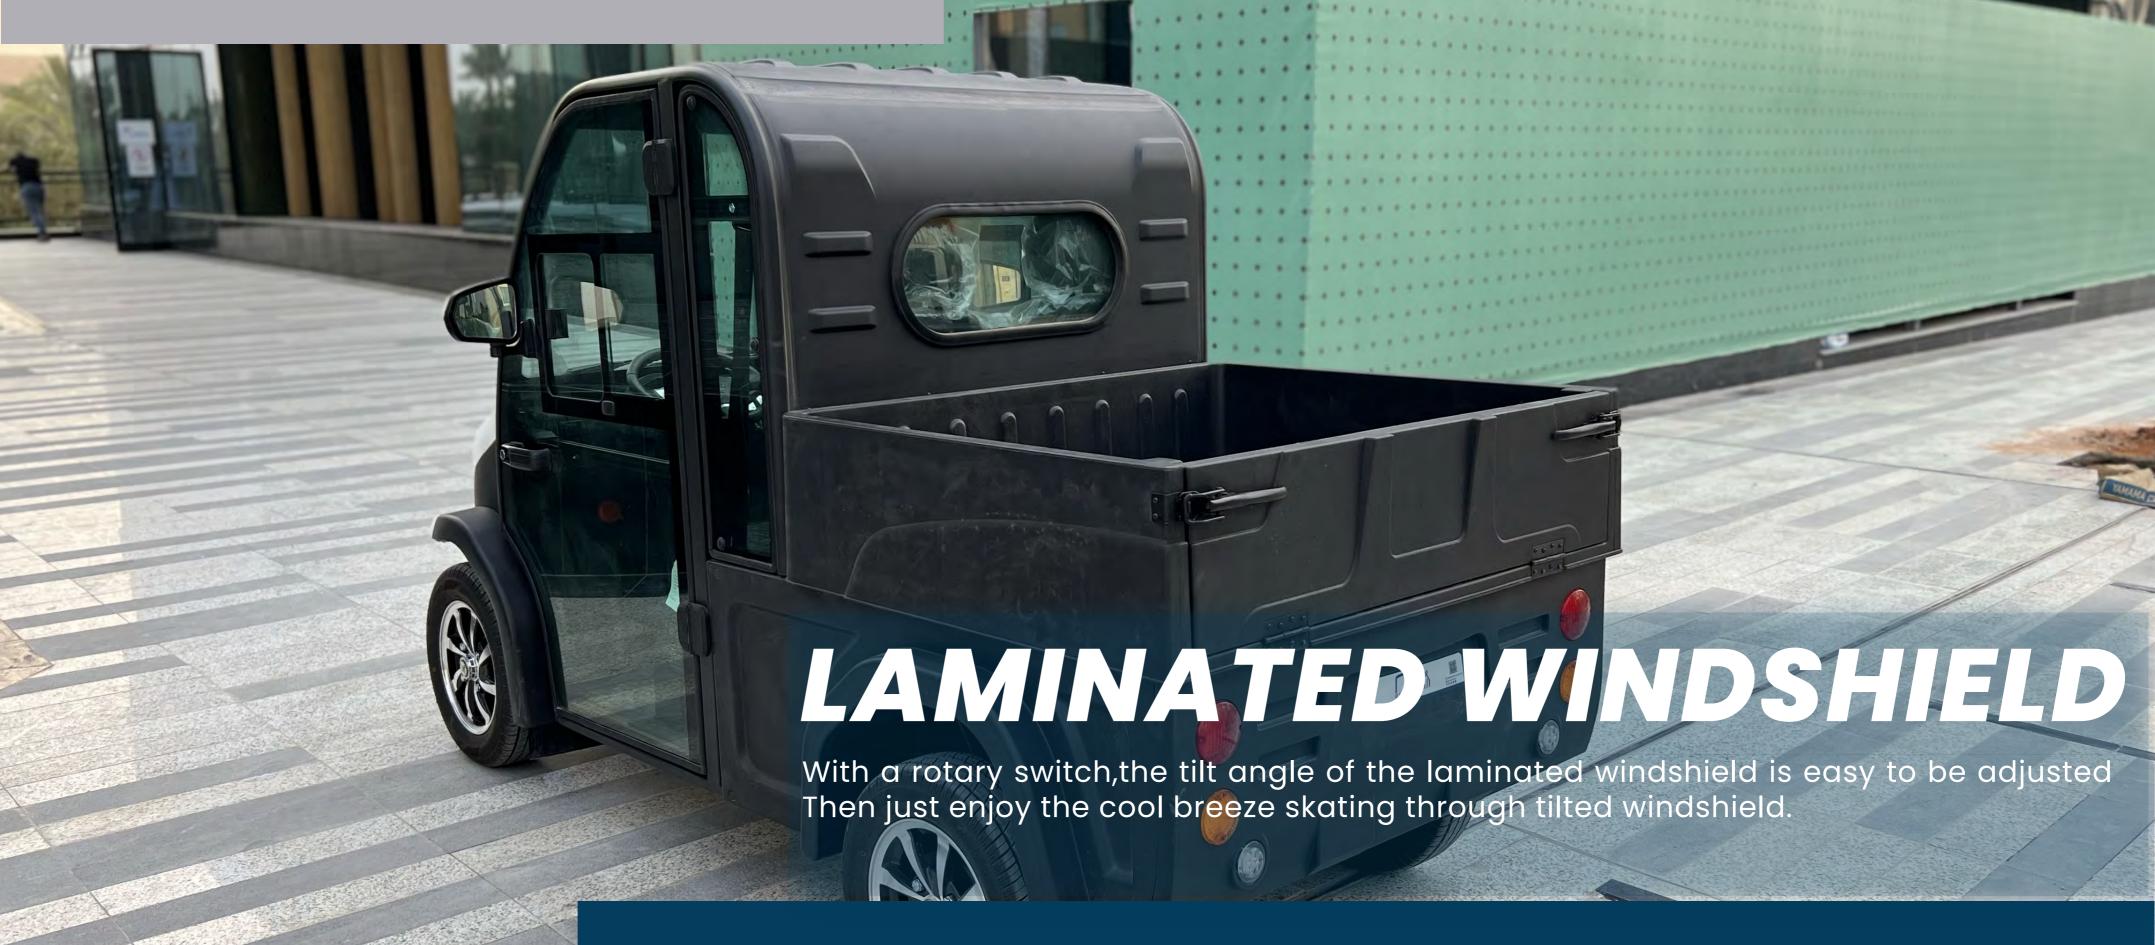

# FEATURES

**Pedals** 

Integrating acceleration, brake and parking together. Braking distance is adjustable.

**LAMINATED WINDSHIELD** 

UNIQUELY RESISTANT TO THE ELEMENTS AND WILL NOT RUST OR CORRODE OVER

**LED HEADLIGHTS** 